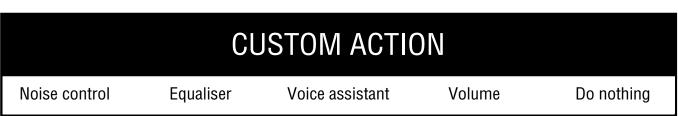

### **CUSTOM ACTION > Voice assistant**

| Noise control   | 0 |
|-----------------|---|
| Equaliser       | 0 |
| Voice assistant | • |
| Volume          | 0 |
| Do nothing      | 0 |

### **VOICE ASSISTANT**

Long touch the left earbud to activate your phone's default voice assistant.

| Noise control   |   |
|-----------------|---|
| Equaliser       |   |
| Voice assistant |   |
| Volume          | • |
| Do nothing      |   |
| VOLUME          |   |
| Volume up       |   |
| Volume down     |   |

Long touch the left earbud to increase the volume.

CUSTOM ACTION > Volume

### CUSTOM ACTION > Do nothing

| Noise control   | $\circ$ |
|-----------------|---------|
| Equaliser       | 0       |
| Voice assistant | C       |
| Volume          | C       |
| Do nothing      | •       |