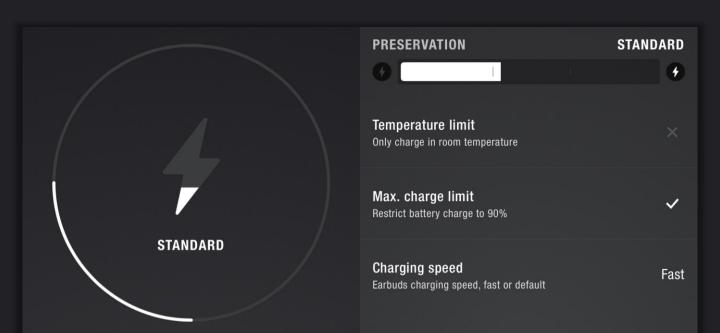

|       |     |      |
|     |       |     |      |

# &

### **SPOTIFY TAP**

Get to know Spotify Tap.



### Spotify - Music and Podcasts

Listen to Songs and Playlists

**Update** 



Spotify

No. 1) Music



Spotify Tap is music to your ears, quite literally. Get the tunes playing with a simple gesture on either left or right earbud.

### START THE MUSIC

Double tap and hold to start playing music based on your listening taste.



### CHANGE THE MUSIC

Double tap and hold again to skip the tune and cue up new recommendations just for you.





### **INTERACTION SOUNDS**



Customise the Motif II A.N.C. audio prompts.





### **AUTO-PLAY/PAUSE**

In-ear detection will auto-pause and resume playback.







### **BATTERY PRESERVATION**

Extend the battery life span of your earbuds.









### **ABOUT**

### Product identifiers and Firmware status.

| Name             | MOTIF II A.N.C.            |
|------------------|----------------------------|
| Model            | MOTIF II A.N.C.            |
| Serial number    | 73400553E333B5B002734<br>8 |
| Firmware version | 5.8.40                     |

The firmware is up to date.

View firmware version update here

### **ARE YOU SURE?**

Your Marshall device will be removed from the app. Just add the device again to bring it back.

### **FORGET DEVICE**

<u>Cancel</u>