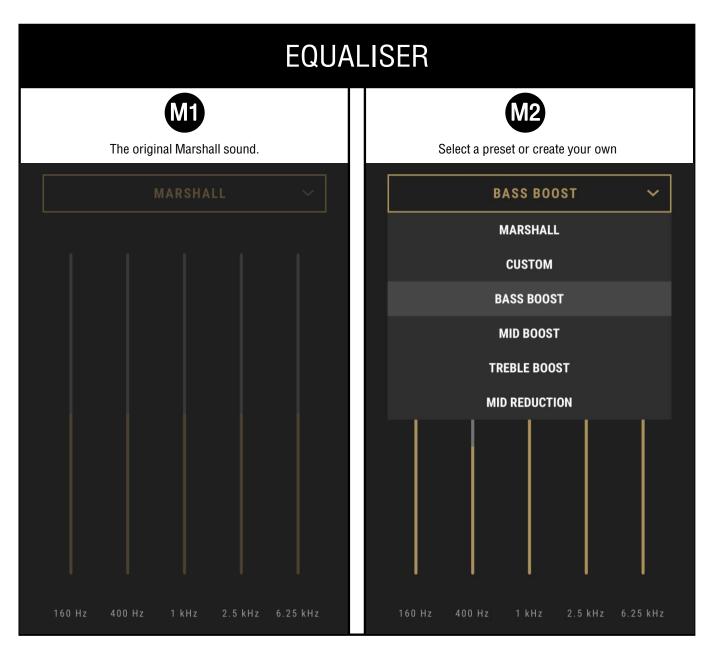

# CUSTOM ACTION > Equaliser Noise control Equaliser Voice assistant Volume Do nothing EQUALISER

### Marshall

Setting 1

### Mid boost

Setting 2

Long touch the left earbud to cycle between the EQ settings above. You can choose settings in "Equaliser".