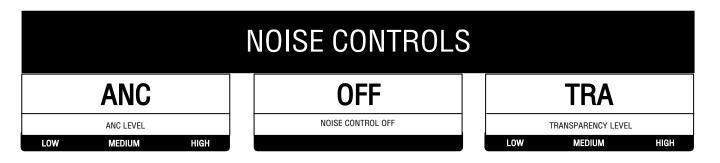

# Noise control Equaliser Voice assistant Volume Do nothing **NOISE CONTROL ANC** Block out surroundings Transparency Let in surroundings

**CUSTOM ACTION > Noise control** 

Long touch the left earbud to cycle through the selected noise control modes.

\*CUSTOM ACTION needs to be set first (left or right).

**Active Noise Cancelling (ANC)** 

Blocks out your surroundings and lets you focus on the music.

**Transparency** 

Allows you to hear your surroundings and hold conversations without removing your earbuds.

Off

Noise control is turned off.

Double tap and hold to play a recommendation based on your listening taste

\*To use Spotify Tap, make sure your Spotify app is up to date.