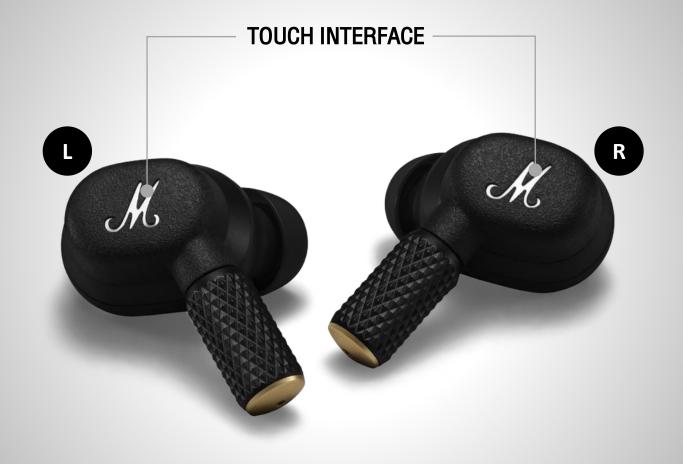

## **TOUCH CONTROLS**

Touch the left or right earbud to control music, manage calls, and more. Touch controls can be customized in the Marshall Bluetooth app.

- Play / Pause
- Skip forward or Answer/ End call
- Skip backward
- Long touch to toggle noise cancelling, transparency and ANC off

\*CUSTOM ACTION needs to be set first (left or right).

**Active Noise Cancelling (ANC)** 

Blocks out your surroundings and lets you focus on the music.

**Transparency** 

Allows you to hear your surroundings and hold conversations without removing your earbuds.