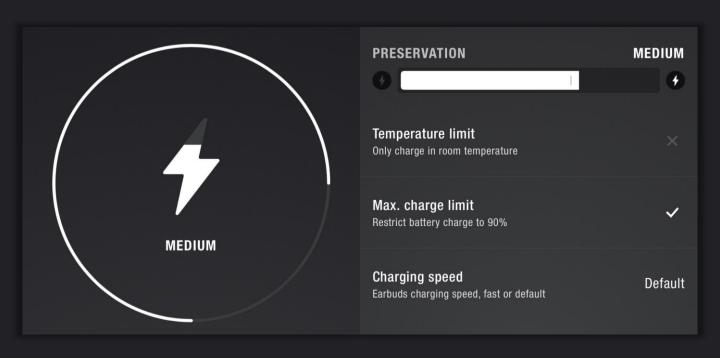

|       |     |      |
|     |       |     |      |

# &

### **SPOTIFY TAP**

Get to know Spotify Tap.



### Spotify - Music and Podcasts

Listen to Songs and Playlists

**Update** 



Spotify

No. 1) Music



Spotify Tap is music to your ears, quite literally. Get the tunes playing with a simple gesture on either left or right earbud.

### START THE MUSIC

Double tap and hold to start playing music based on your listening taste.



### CHANGE THE MUSIC

Double tap and hold again to skip the tune and cue up new recommendations just for you.





### **INTERACTION SOUNDS**



Customise the Motif II A.N.C. audio prompts.





### **AUTO-PLAY/PAUSE**

In-ear detection will auto-pause and resume playback.







### **BATTERY PRESERVATION**

Extend the battery life span of your earbuds.









### **ABOUT**

### Product identifiers and Firmware status.

| Name             | MOTIF II A.N.C.            |
|------------------|----------------------------|
| Model            | MOTIF II A.N.C.            |
| Serial number    | 73400553E333B5B002734<br>8 |
| Firmware version | 5.8.40                     |

The firmware is up to date.

View firmware version update here

### **ARE YOU SURE?**

Your Marshall device will be removed from the app. Just add the device again to bring it back.

### **FORGET DEVICE**

<u>Cancel</u>