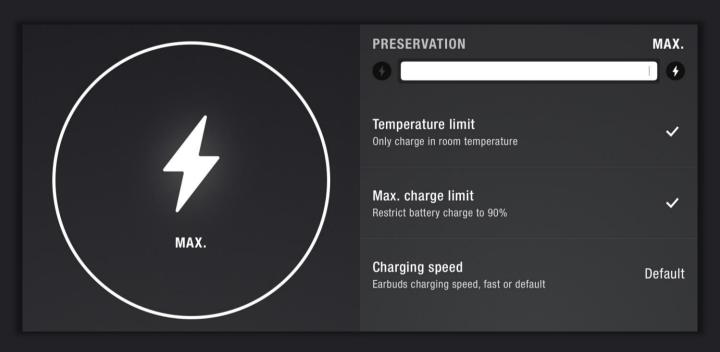

|     |      |
|     |       |     |      |

# &

### **SPOTIFY TAP**

Get to know Spotify Tap.



### Spotify - Music and Podcasts

Listen to Songs and Playlists

**Update** 



Spotify

No. 1) Music



Spotify Tap is music to your ears, quite literally. Get the tunes playing with a simple gesture on either left or right earbud.

### START THE MUSIC

Double tap and hold to start playing music based on your listening taste.



### CHANGE THE MUSIC

Double tap and hold again to skip the tune and cue up new recommendations just for you.





### **INTERACTION SOUNDS**



Customise the Motif II A.N.C. audio prompts.





### **AUTO-PLAY/PAUSE**

In-ear detection will auto-pause and resume playback.







### **BATTERY PRESERVATION**

Extend the battery life span of your earbuds.









### **ABOUT**

### Product identifiers and Firmware status.

| Name             | MOTIF II A.N.C.            |
|------------------|----------------------------|
| Model            | MOTIF II A.N.C.            |
| Serial number    | 73400553E333B5B002734<br>8 |
| Firmware version | 5.8.40                     |

The firmware is up to date.

View firmware version update here

### **ARE YOU SURE?**

Your Marshall device will be removed from the app. Just add the device again to bring it back.

### **FORGET DEVICE**

<u>Cancel</u>